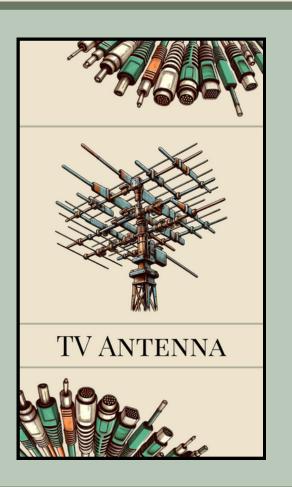

#### TELEVISION ANTENNA

Reception: Stay open to receiving messages, and know it's okay to adjust your position for better clarity.