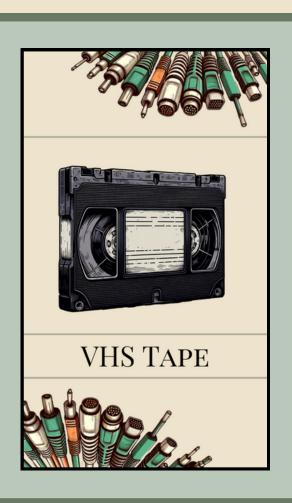

# VHS TAPE

Rewind & Review: Reflect on past experiences. There's no harm in revisiting old memories, but remember to move forward.