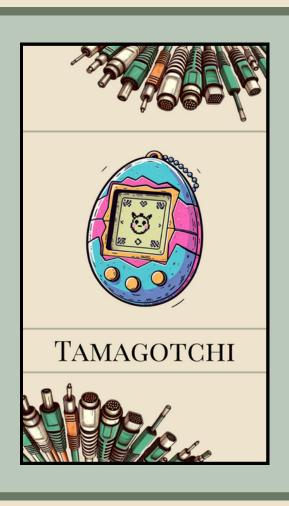

#### **TAMAGOTCHI**

Nurture: Attend to your needs and responsibilities. Sometimes they beep loudly for attention!