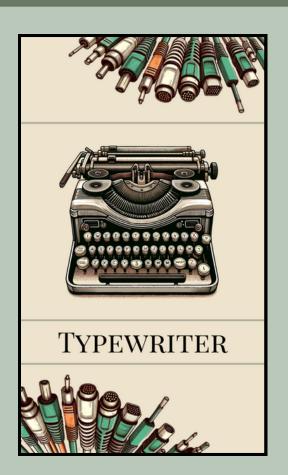

# **TYPEWRITER**

Persistence: One keystroke at a time creates the whole story. Celebrate your progress and keep moving forward.